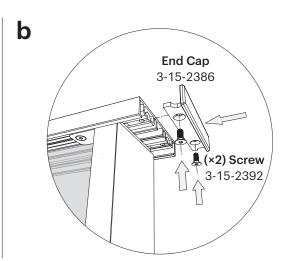

# **12** Insert Slot Covers (×4)

**a** Cut Top Rail Slot Covers (3-15-1732) to 3'6.25" lengths. (×4)

**b** Insert Slot Covers (3-15-1732) into slots on bottom side of Top Rails.

**Rform** Elements

12