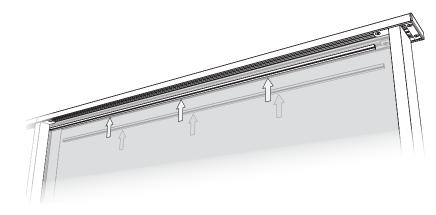

# **12** Insert Slot Covers (×4)

**a** Cut Top Rail Slot Covers (3-15-1732) to 3'6.25" lengths. (×4)

**b** Insert Slot Covers (3-15-1732) into slots on bottom side of Top Rails.

**Rform** Elements

12