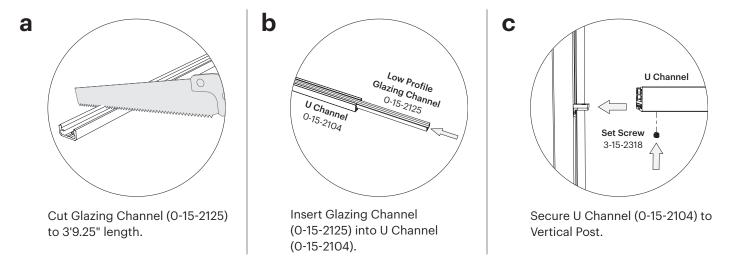

stening to.

\*3form stocks the drill bits required for the concrete and wood pilot holes. If you wish to purchase a drill bit, please contact your 3form sales representative.

| Substrate | Ø     | Drill Bit | Depth    | Anchors   |
|-----------|-------|-----------|----------|-----------|
| Concrete  | 8mm   | 3-15-2350 | min 4.3" | 3-15-2309 |
| Wood      | 3⁄16" | 3-15-2335 | min 3.5" | 3-15-2310 |

### **Rform** Elements

### Installation



**a** Cut Glazing Channel (3-15-2009) to 3' 11.125" lengths. (×4)



Cut Glazing Slot Cover (0-15-2105) to 11.375" lengths. (×4)



**b** Assemble Vertical Posts (0-15-2182). (×2)



**Reform** Elements

### Installation



#### Secure First Vertical Post to Floor

Use hammer drill to secure post.





#### Attach U Channel to First Vertical Post



### **Rform** Elements

8

**Installation Manual** 

### Installation



Install Varia Panel





**Rform** Elements

### **Installation Manual**

### Installation



#### Install Remaining U Channel, Panel and Post

Repeat Steps 4-6 for all remaining U Channel, Varia Panel and Vertical Post.



#### Install Adapter Plates on Posts

**a** Install Adapter Plates on Vertical Posts with 1 Glazing Channel. (×2)



b Install Adapter Plates on Vertical Posts with 2 Glazing Channels. (×1)



#### Installation



### Installation





# **12** Insert Slot Covers (×4)

**a** Cut Top Rail Slot Covers (3-15-1732) to 3'6.25" lengths. (×4)



**b** Insert Slot Covers (3-15-1732) into slots on bottom side of Top Rails.



**Rform** Elements

12