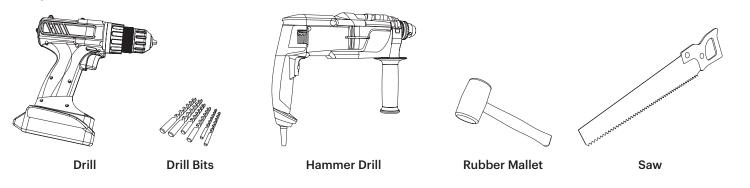

#### **Installation Manual**



**Representation of Contract State St** 

### **Installation Manual**

#### **Contents Overview**

**3form** Elements



### **Installation Manual**

#### **Contents Overview**



**Reform** Elements

### **Installation Manual**

#### **Overview - Divide Partition 8' Wall**



**Reform** Elements

### **Overview - Accessory Options**

Divide Partition Systems also accommodate a number of accessory options to customize the use for your application. Contact your 3form Elements Dealer for additional information.



**Reform** Elements

#### Installation

#### **Required Tools**



#### Drill Pilot Holes (×12)



**b** Following the Installation Template, drill pilot holes. Use appropriate pilot hole diameter and depth for the type of substrate you are fastening to.

\*3form stocks the drill bits required for the concrete and wood pilot holes. If you wish to purchase a drill bit, please contact your 3form sales representative.

| Substrate | Ø     | Drill Bit | Depth    | Anchors   |
|-----------|-------|-----------|----------|-----------|
| Concrete  | 8mm   | 3-15-2350 | min 4.3" | 3-15-2309 |
| Wood      | 3⁄16" | 3-15-2335 | min 3.5" | 3-15-2310 |

### **Rform** Elements

### Installation



**a** Cut Glazing Channel (3-15-2009) to 3' 11.125" lengths. (×4)



Cut Glazing Slot Cover (0-15-2105) to 11.375" lengths. (×4)



**b** Assemble Vertical Posts (0-15-2182