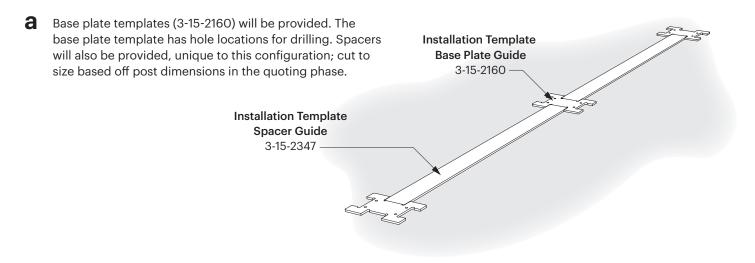

#### Drill Pilot Holes (×12)

**b** Following the Installation Template, drill pilot holes. Use appropriate pilot hole diameter and depth for the type of substrate you are fastening to.

\*3form stocks the drill bits required for the concrete and wood pilot holes. If you wish to purchase a drill bit, please contact your 3form sales representative.

| Substrate | Ø     | Drill Bit | Depth    | Anchors   |
|-----------|-------|-----------|----------|-----------|
| Concrete  | 8mm   | 3-15-2350 | min 4.3" | 3-15-2309 |
| Wood      | 3⁄16" | 3-15-2335 | min 3.5" | 3-15-2310 |