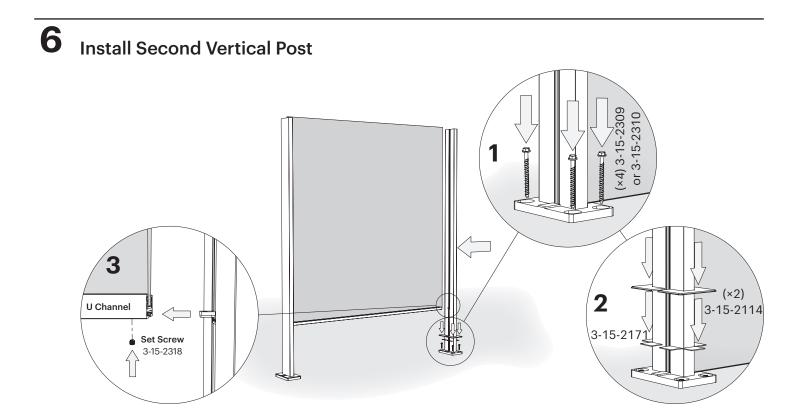

#### Install Remaining U Channel, Panel and Post

Repeat Steps 4-6 for all remaining U Channel, Varia Panel and Vertical Post.