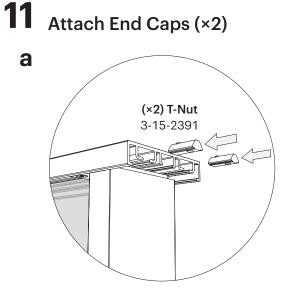

# **12** Insert Slot Covers (×4)

**a** Cut Top Rail Slot Covers (3-15-1732) to 3'6.25" lengths. (×4)

**b** Insert Slot Covers (3-15-1732) into slots on bottom side of Top Rails.

**Rform** Elements

12