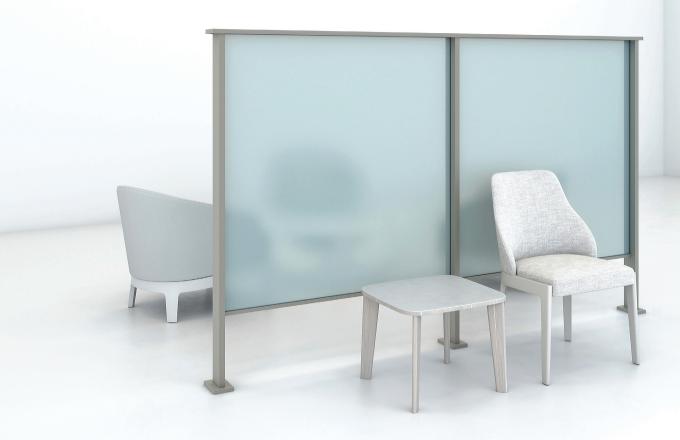

#### **Overview - Divide Partition 8' Wall**

**Reform** Elements

### **Overview - Accessory Options**

Divide Partition Systems also accommodate a number of accessory options to customize the use for your application. Contact your 3form Elements Dealer for additional information.