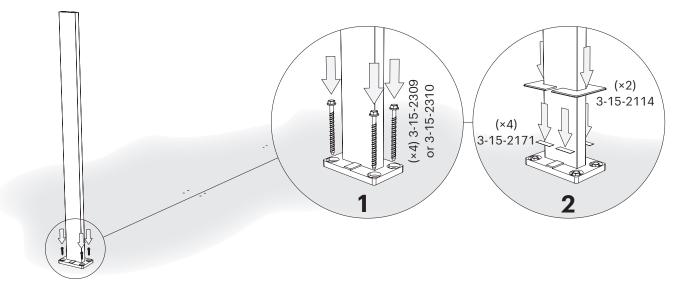

ter and depth for the type of substrate you are fastening to.

\*3form stocks the drill bits required for the concrete and wood pilot holes. If you wish to purchase a drill bit, please contact your 3form sales representative.

| Substrate | Ø     | Drill Bit | Depth    | Anchors   |
|-----------|-------|-----------|----------|-----------|
| Concrete  | 8mm   | 3-15-2350 | min 4.3" | 3-15-2309 |
| Wood      | 3⁄16" | 3-15-2335 | min 3.5" | 3-15-2310 |

### **Rform** Elements

### Installation



**a** Cut Glazing Channel (3-15-2009) to 3' 11.125" lengths. (×4)



Cut Glazing Slot Cover (0-15-2105) to 11.375" lengths. (×4)



**b** Assemble Vertical Posts (0-15-2182). (×2)



**Reform** Elements

### Installation



#### Secure First Vertical Post to Floor

Use hammer drill to secure post.





#### Attach U Channel to First Vertical Post



### **Rform** Elements

8

**Installation Manual** 

### Installation



Install Varia Panel





**Rform** Elements

### **Installation Manual**

### Installation



#### Install Remaining U Channel, Panel and Post

Repeat Steps 4-6 for all remaining U Channel, Varia Panel and Vertical Post.



#### Install Adapter Plates on Posts

**a** Install Adapter Plates on Vertical Posts with 1 Glazing Channel. (×2)



b Install Adapter Plates on Vertical Posts with 2 Glazing Channels. (×1)



#### Installation



### Installation





# **12** Insert Slot Covers (×4)

**a** Cut Top Rail Slot Covers (3-15-1732) to 3'6.25" lengths. (×4)



**b** Insert Slot Covers (3-15-1732) into slots on bottom side of Top Rails.



**Rform** Elements

12