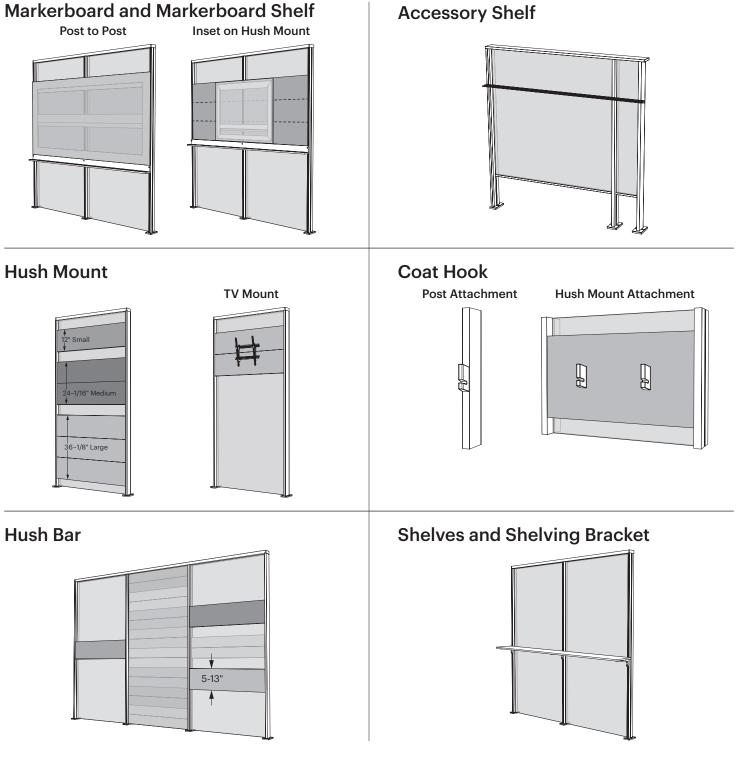

### **Overview - Accessory Options**

Divide Partition Systems also accommodate a number of accessory options to customize the use for your application. Contact your 3form Elements Dealer for additional information.