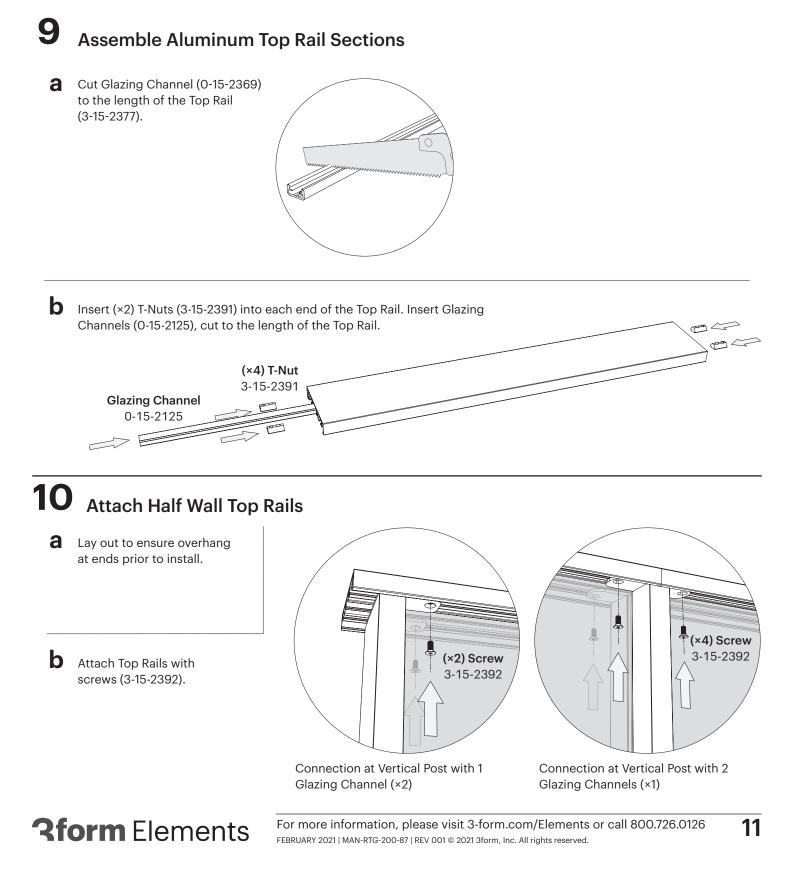

(×4)



Cut Glazing Slot Cover (0-15-2105) to 11.375" lengths. (×4)



**b** Assemble Vertical Posts (0-15-2182). (×2)



**Reform** Elements

### Installation



#### Secure First Vertical Post to Floor

Use hammer drill to secure post.





#### Attach U Channel to First Vertical Post



### **Rform** Elements

8

**Installation Manual** 

### Installation



Install Varia Panel





**Rform** Elements

### **Installation Manual**

### Installation



#### Install Remaining U Channel, Panel and Post

Repeat Steps 4-6 for all remaining U Channel, Varia Panel and Vertical Post.



#### Install Adapter Plates on Posts

**a** Install Adapter Plates on Vertical Posts with 1 Glazing Channel. (×2)



b Install Adapter Plates on Vertical Posts with 2 Glazing Channels. (×1)



#### Installation



### Installation





# **12** Insert Slot Covers (×4)

**a** Cut Top Rail Slot Covers (3-15-1732) to 3'6.25" lengths. (×4)



**b** Insert Slot Covers (3-15-1732) into slots on bottom side of Top Rails.



**Rform** Elements

12