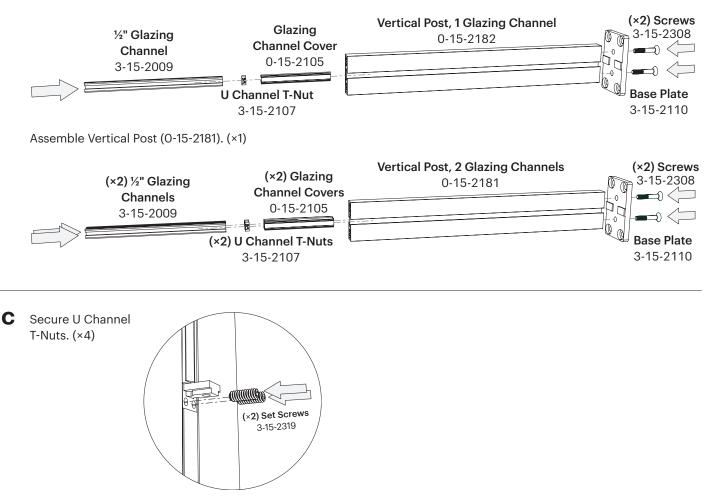

### Installation

**a** Cut Glazing Channel (3-15-2009) to 3' 11.125" lengths. (×4)

Cut Glazing Slot Cover (0-15-2105) to 11.375" lengths. (×4)

**b** Assemble Vertical Posts (0-15-2182). (×2)

**Reform** Elements