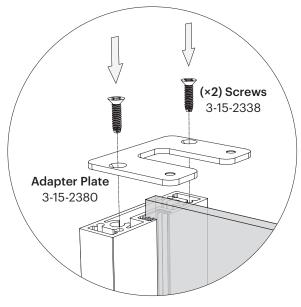

#### Install Adapter Plates on Posts

**a** Install Adapter Plates on Vertical Posts with 1 Glazing Channel. (×2)

b Install Adapter Plates on Vertical Posts with 2 Glazing Channels. (×1)