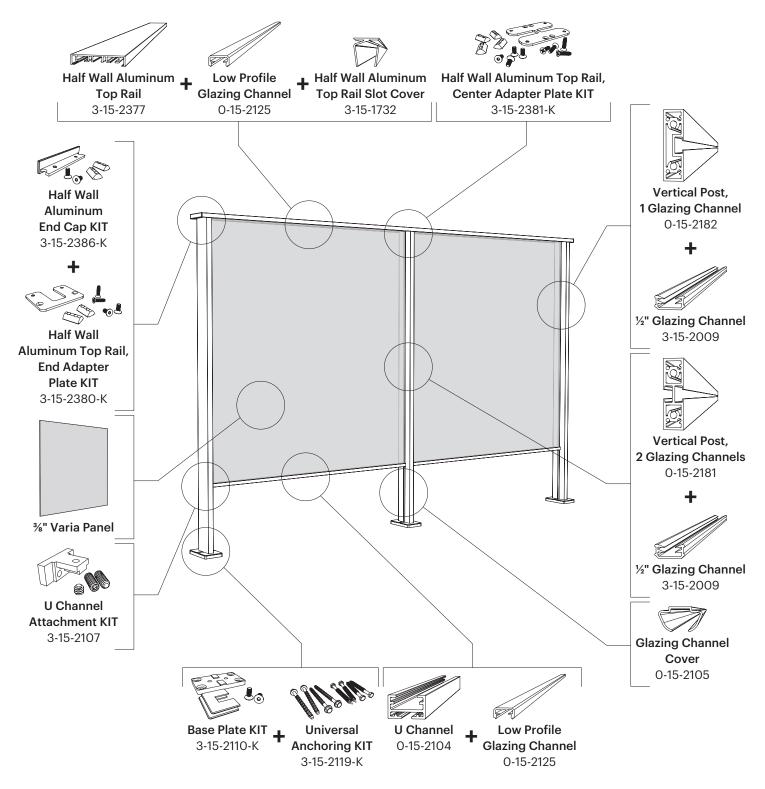

### Installation

**a** Cut Glazing Channel (3-15-2009) to 3' 11.125" lengths. (×4)

Cut Glazing Slot Cover (0-15-2105) to 11.375" lengths. (×4)

**b** Assemble Vertical Posts (0-15-2182). (×2)

**Reform** Elements

### Installation

Install Varia Panel

**Rform** Elements

#### Install Remaining U Channel, Panel and Post

Repeat Steps 4-6 for all remaining U Channel, Varia Panel and Vertical Post.

#### Install Adapter Plates on Posts

**a** Install Adapter Plates on Vertical Posts with 1 Glazing Channel. (×2)

b Install Adapter Plates on Vertical Posts with 2 Glazing Channels. (×1)

# **12** Insert Slot Covers (×4)

**a** Cut Top Rail Slot Covers (3-15-1732) to 3'6.25" lengths. (×4)

**b** Insert Slot Covers (3-15-1732) into slots on bottom side of Top Rails.

**Rform** Elements

12