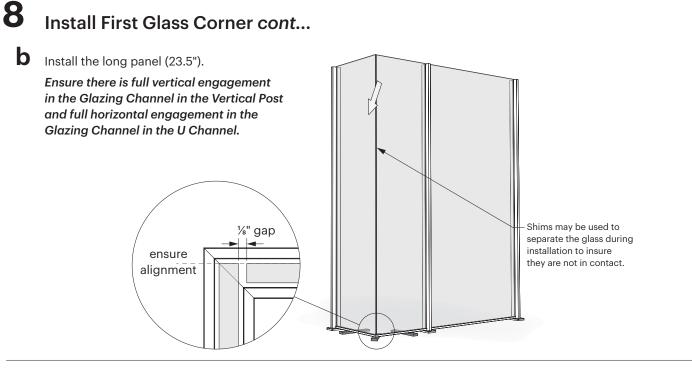

## 8 Install First Glass Corner

a The corner panels measure 23" and 23.5" wide. Install the narrow panel (23") first.

Ensure there is full vertical engagement in the Glazing Channel in the Vertical Post and full horizontal engagement in the Glazing Channel in the U Channel.