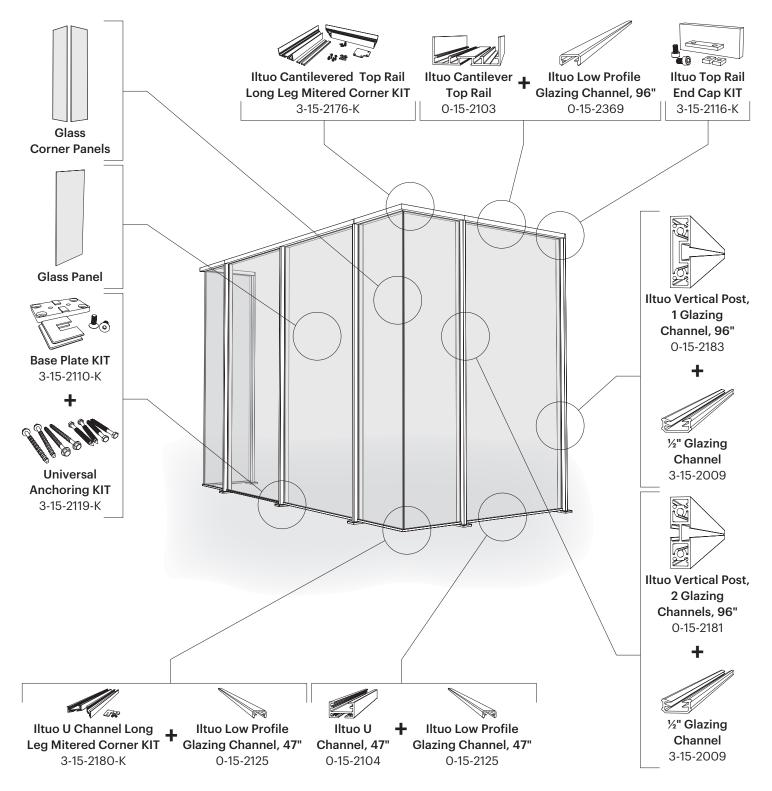

#### Install Remaining Posts and Panels

Follow Steps 3-8 to install remaining Glass Panels and Vertical Posts.

Ensure that additional Vertical Posts are level and square so that the glass consistently extends above the posts  $\frac{1}{4}$ "- $\frac{5}{6}$ ". This is critical for the Top Rail engagement.