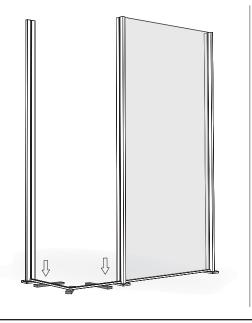

#### Install First Glass Panel

 With 2 people, orient the Glass Panel and lift it so that it is centered and fully seated in the U Channel. When fully seated, it should be difficult to remove the Glazing Channel and U Channel from the Glass Panel.

Insert long edge of the Glass Panel into the Glazing Channel in the anchored Vertical Post. Use a block and mallet to ensure the exposed edge is vertically leveled. Rest the U Channel on the Base Plate.
Use best practices for glass installation.