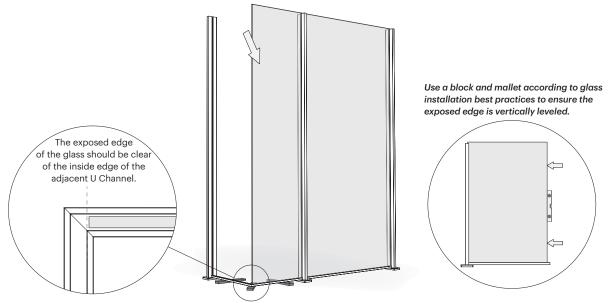

## 8 Install First Glass Corner

a The corner panels measure 23" and 23.5" wide. Install the narrow panel (23") first.

Ensure there is full vertical engagement in the Glazing Channel in the Vertical Post and full horizontal engagement in the Glazing Channel in the U Channel.

Insert long edge of the Glass Panel into the Glazing Channel in the anchored Vertical Post. Use a block and mallet to ensure the exposed edge is vertically leveled. Rest the U Channel on the Base Plate.
Use best practices for glass installation.