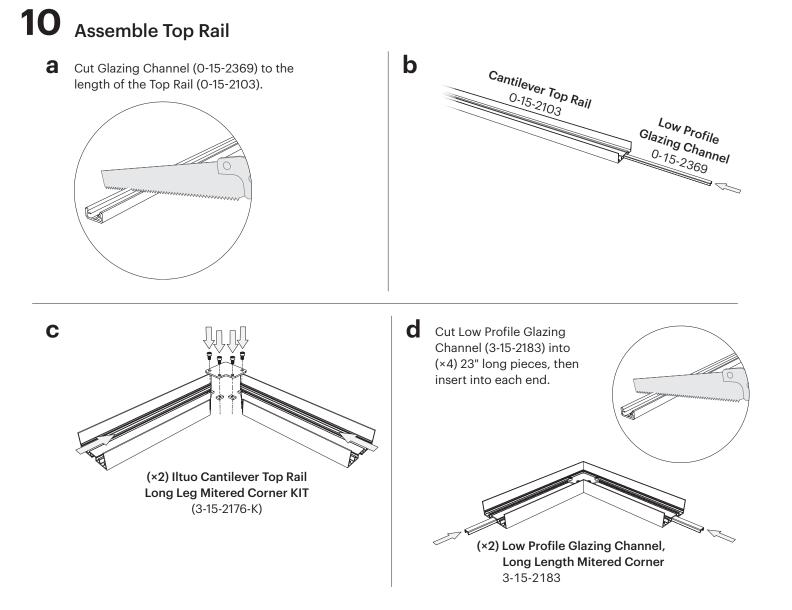

## Drill Pilot Holes (×24)

a **Baseplate templates Installation Template** (3-15-2160) will be provided. **Baseplate Guide** The baseplate template 3-15-2160 Installation Template has hole locations for **Corner Guide** drilling. Spacers will also 3-15-2182 be provided, unique to this configuration; cut to size **Installation Template** based off post dimensions **Spacer Guide** in the quoting phase. 3-15-2347

**b** Following the Iltuo Installation Template, drill pilot holes. Use appropriate pilot hole diameter and depth for the type of substrate you are fastening to.

\*3form stocks the drill bits required for the concrete and wood pilot holes. If you wish to purchase a drill bit, please contact your 3form sales representative.

| Substrate | Ø                              | Drill Bit | Depth    | Anchors   |
|-----------|--------------------------------|-----------|----------|-----------|
| Concrete  | 8mm                            | 3-15-2350 | min 4.3" | 3-15-2309 |
| Wood      | <sup>3</sup> ⁄16 <sup>''</sup> | 3-15-2335 | min 3.5" | 3-15-2310 |