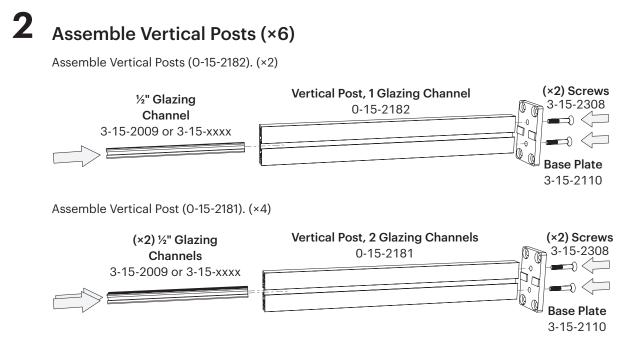

tion Template** based off post dimensions **Spacer Guide** in the quoting phase. 3-15-2347

**b** Following the Iltuo Installation Template, drill pilot holes. Use appropriate pilot hole diameter and depth for the type of substrate you are fastening to.

\*3form stocks the drill bits required for the concrete and wood pilot holes. If you wish to purchase a drill bit, please contact your 3form sales representative.

| Substrate | Ø                              | Drill Bit | Depth    | Anchors   |
|-----------|--------------------------------|-----------|----------|-----------|
| Concrete  | 8mm                            | 3-15-2350 | min 4.3" | 3-15-2309 |
| Wood      | <sup>3</sup> ⁄16 <sup>''</sup> | 3-15-2335 | min 3.5" | 3-15-2310 |

# Iltuo-Glass SimpleSpec 200.101™

## Installation





#### Secure First Vertical Post to Floor





## Installation

5



#### Install First Glass Panel

 With 2 people, orient the Glass Panel and lift it so that it is centered and fully seated in the U Channel. When fully seated, it should be difficult to remove the Glazing Channel and U Channel from the Glass Panel.



Insert long edge of the Glass Panel into the Glazing Channel in the anchored Vertical Post. Use a block and mallet to ensure the exposed edge is vertically leveled. Rest the U Channel on the Base Plate.
Use best practices for glass installation.





## Installation



Secure Next 2 Vertical Posts







For more information, please visit 3-form.com or call 800.726.0126 SEPTEMBER 2022 | MAN-RTG-200-101-GLASS | REV 001 © 2022 3form, Inc. All rights reserved.

# Iltuo-Glass