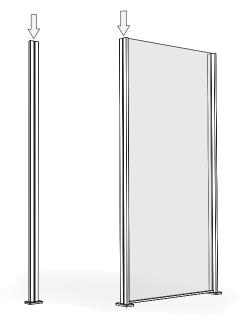

#### Secure First Vertical Post to Floor

#### Install First Glass Panel

 With 2 people, orient the Glass Panel and lift it so that it is centered and fully seated in the U Channel. When fully seated, it should be difficult to remove the Glazing Channel and U Channel from the Glass Panel.