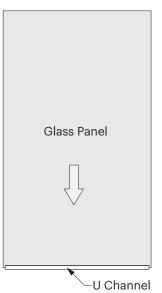

#### Install First Glass Panel

 With 2 people, orient the Glass Panel and lift it so that it is centered and fully seated in the U Channel. When fully seated, it should be difficult to remove the Glazing Channel and U Channel from the Glass Panel.

Insert long edge of the Glass Panel into the Glazing Channel in the anchored Vertical Post. Use a block and mallet to ensure the exposed edge is vertically leveled. Rest the U Channel on the Base Plate.
Use best practices for glass installation.