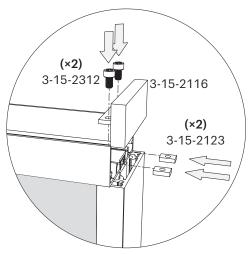

#### Install Remaining Posts and Panels

Follow Steps 3-8 to install remaining Glass Panels and Vertical Posts.

Ensure that additional Vertical Posts are level and square so that the glass consistently extends above the posts  $\frac{1}{4}$ "- $\frac{5}{6}$ ". This is critical for the Top Rail engagement.