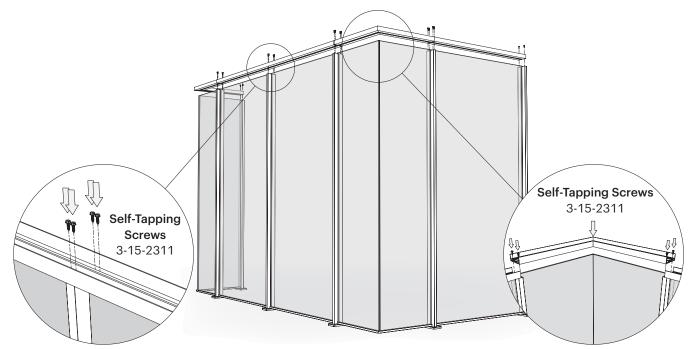

#### Install Remaining Posts and Panels

Follow Steps 3-8 to install remaining Glass Panels and Vertical Posts.

Ensure that additional Vertical Posts are level and square so that the glass consistently extends above the posts  $\frac{1}{4}$ "- $\frac{5}{6}$ ". This is critical for the Top Rail engagement.