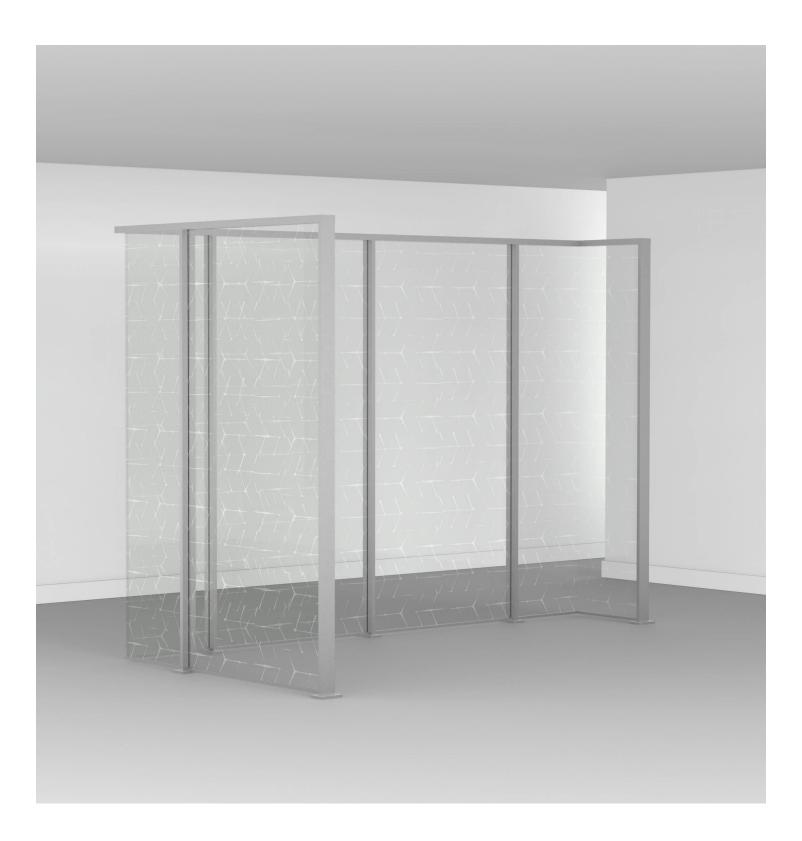

# Iltuo-Glass SimpleSpec 200.101™

#### Install Remaining Posts and Panels

Follow Steps 3-8 to install remaining Glass Panels and Vertical Posts.

Ensure that additional Vertical Posts are level and square so that the glass consistently extends above the posts  $\frac{1}{4}$ "- $\frac{5}{6}$ ". This is critical for the Top Rail engagement.