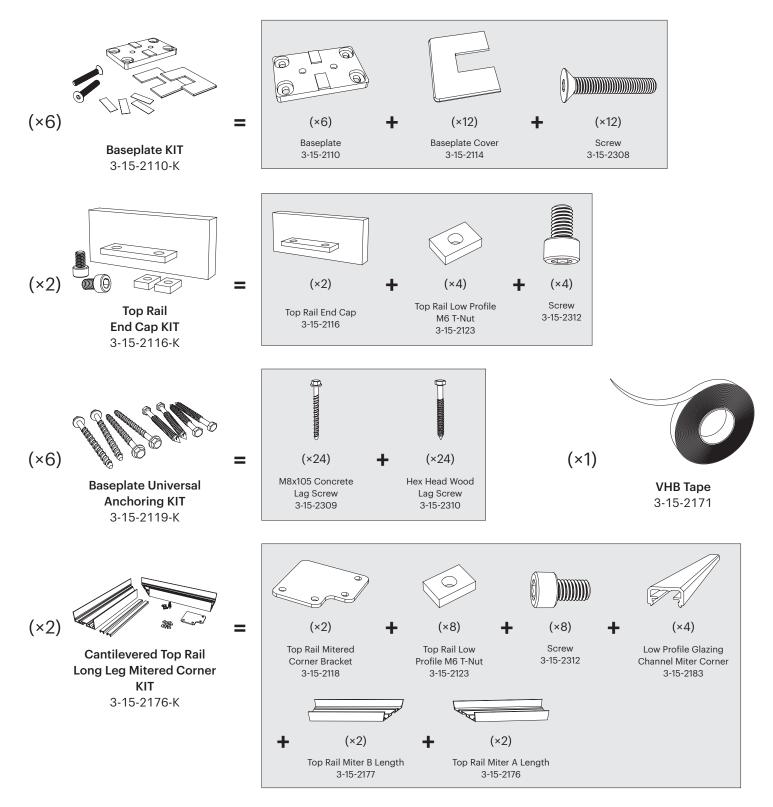

## Installation

Secure Next 2 Vertical Posts

For more information, please visit 3-form.com or call 800.726.0126 SEPTEMBER 2022 | MAN-RTG-200-101-GLASS | REV 001 © 2022 3form, Inc. All rights reserved.

## Installation

C Nest the assembled U Channel Mitered Corner Kit (3-15-2180-K) on the 2 base plates of the corner posts. Use a shim to support both sides of the cantilevered corner during installation.

**e** Apply a small amount of silicone along the Glazing Channel prior to glass installation to doubly ensure the U Channel will stay attached to the glass.

## Installation

**C** Silicone the open seam and then remove the shims.