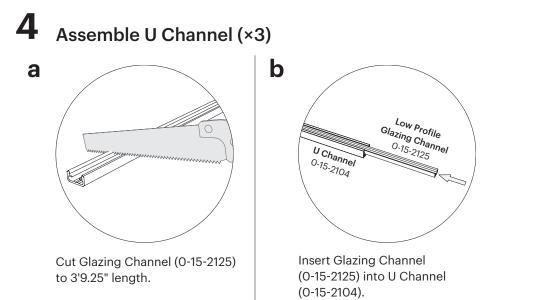

## Installation

C Nest the assembled U Channel Mitered Corner Kit (3-15-2180-K) on the 2 base plates of the corner posts. Use a shim to support both sides of the cantilevered corner during installation.