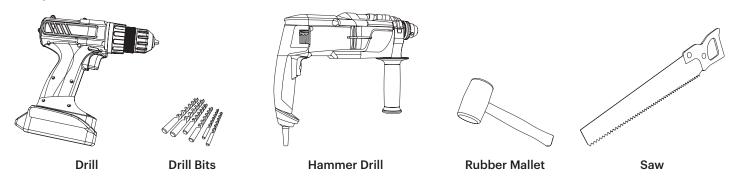

## **Contents Overview**





For more information, please visit 3-form.com or call 800.726.0126 SEPTEMBER 2022 | MAN-RTG-200-101-GLASS | REV 001 @ 2022 3form, Inc. All rights reserved.

## **Contents Overview**





For more information, please visit 3-form.com or call 800.726.0126 SEPTEMBER 2022 | MAN-RTG-200-101-GLASS | REV 001 © 2022 3form, Inc. All rights reserved.

## Overview





For more information, please visit 3-form.com or call 800.726.0126 SEPTEMBER 2022 | MAN-RTG-200-101-GLASS | REV 001 © 2022 3form, Inc. All rights reserved.

## Installation

**Required Tools** 



## Drill Pilot Holes (×24)

a **Baseplate templates Installation Template** (3-15-2160) will be provided. **Baseplate Guide** The baseplate template 3-15-2160 Installation Template has hole locations for **Corner Guide** drilling. Spacers will also 3-15-2182 be provided, unique to this configuration; cut to size **Installation Template** based off post dimensions **Spacer Guide** in the quoting phase. 3-15-2347

**b** Following the Iltuo Installation Template, drill pilot holes. Use appropriate pilot hole diameter and depth for the type of substrate you are fastening to.

\*3form stocks the drill bits required for the concrete and wood pilot holes. If you wish to purchase a drill bit, please contact your 3form sales representative.

| Substrate | Ø                              | Drill Bi