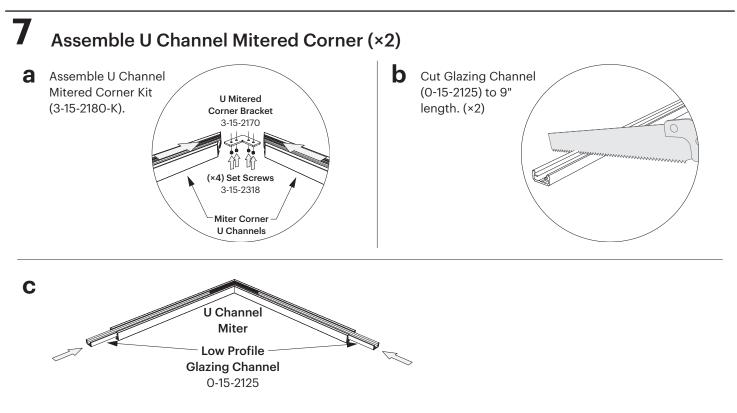

## Installation

C Nest the assembled U Channel Mitered Corner Kit (3-15-2180-K) on the 2 base plates of the corner posts. Use a shim to support both sides of the cantilevered corner during installation.

**e** Apply a small amount of silicone along the Glazing Channel prior to glass installation to doubly ensure the U Channel will stay attached to the glass.