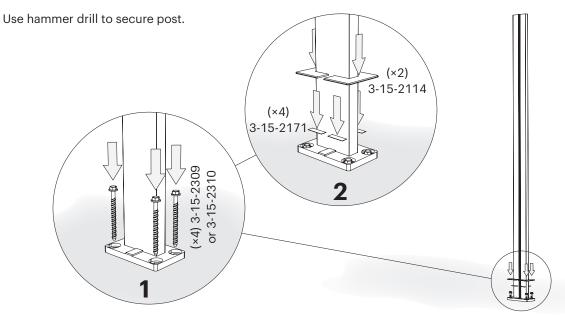

acer Guide** in the quoting phase. 3-15-2347

**b** Following the Iltuo Installation Template, drill pilot holes. Use appropriate pilot hole diameter and depth for the type of substrate you are fastening to.

\*3form stocks the drill bits required for the concrete and wood pilot holes. If you wish to purchase a drill bit, please contact your 3form sales representative.

| Substrate | Ø                              | Drill Bit | Depth    | Anchors   |
|-----------|--------------------------------|-----------|----------|-----------|
| Concrete  | 8mm                            | 3-15-2350 | min 4.3" | 3-15-2309 |
| Wood      | <sup>3</sup> ⁄16 <sup>''</sup> | 3-15-2335 | min 3.5" | 3-15-2310 |

# Iltuo-Glass SimpleSpec 200.101™

## Installation





#### Secure First Vertical Post to Floor





## Installation

5



#### Install First Glass Panel

 With 2 people, orient the Glass Panel and lift it so that it is centered and fully seated in the U Channel. When fully seated, it should be difficult to remove the Glazing Channel and U Channel from the Glass Panel.



Insert long edge of the Glass Panel into the Glazing Channel in the anchored Vertical Post. Use a block and mallet to ensure the exposed edge is vertically leveled. Rest the U Channel on the Base Plate.
Use best practices for glass installation.





## Installation



Secure Next 2 Vertical Posts







For more information, please visit 3-form.com or call 800.726.0126 SEPTEMBER 2022 | MAN-RTG-200-101-GLASS | REV 001 © 2022 3form, Inc. All rights reserved.

# Iltuo-Glass SimpleSpec 200.101™

## Installation



C Nes