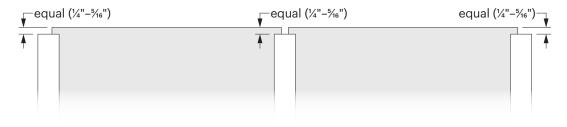

#### Install Remaining Posts and Panels

Follow Steps 3-8 to install remaining Glass Panels and Vertical Posts.

Ensure that additional Vertical Posts are level and square so that the glass consistently extends above the posts  $\frac{1}{4}$ "- $\frac{5}{6}$ ". This is critical for the Top Rail engagement.