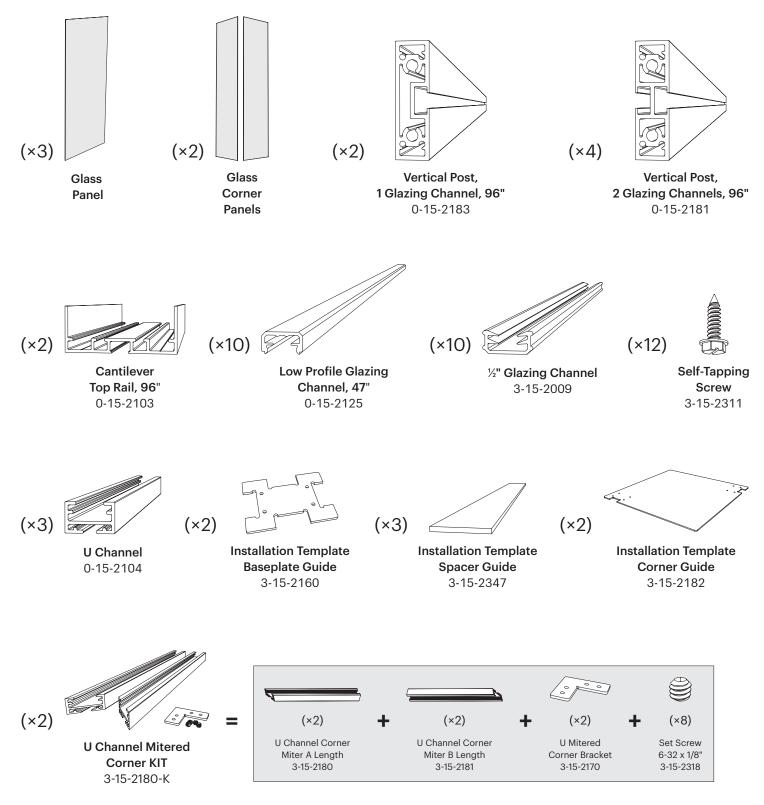

## Installation

**Required Tools** 

## Drill Pilot Holes (×24)

a **Baseplate templates Installation Template** (3-15-2160) will be provided. **Baseplate Guide** The baseplate template 3-15-2160 Installation Template has hole locations for **Corner Guide** drilling. Spacers will also 3-15-2182 be provided, unique to this configuration; cut to size **Installation Template** based off post dimensions **Spacer Guide** in the quoting phase. 3-15-2347

**b** Following the Iltuo Installation Template, drill pilot holes. Use appropriate pilot hole diameter and depth for the type of substrate you are fastening to.

\*3form stocks the drill bits required for the concrete and wood pilot holes. If you wish to purchase a drill bit, please contact your 3form sales representative.

| Substrate | Ø                              | Drill Bit | Depth    | Anchors   |
|-----------|--------------------------------|-----------|----------|-----------|
| Concrete  | 8mm                            | 3-15-2350 | min 4.3" | 3-15-2309 |
| Wood      | <sup>3</sup> ⁄16 <sup>''</sup> | 3-15-2335 | min 3.5" | 3-15-2310 |