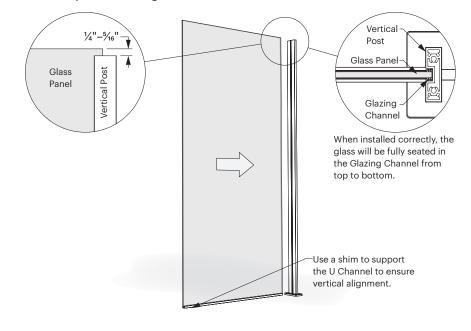

#### Install First Glass Panel

 With 2 people, orient the Glass Panel and lift it so that it is centered and fully seated in the U Channel. When fully seated, it should be difficult to remove the Glazing Channel and U Channel from the Glass Panel.

Insert long edge of the Glass Panel into the Glazing Channel in the anchored Vertical Post. Use a block and mallet to ensure the exposed edge is vertically leveled. Rest the U Channel on the Base Plate.
Use best practices for glass installation.

#### Install Remaining Posts and Panels

Follow Steps 3-8 to install remaining Glass Panels and Vertical Posts.

Ensure that additional Vertical Posts are level and square so that the glass consistently extends above the posts  $\frac{1}{4}$ "- $\frac{5}{6}$ ". This is critical for the Top Rail engagement.