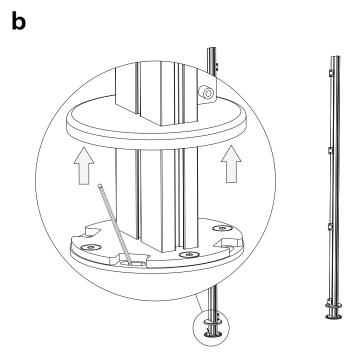

Clamping Bracket KIT 3-15-1752-K
- (x2) Slot Cover 3-15-1732

#### **Overview**

Versa is a popular system that uses aluminum extrusions to add rigidity to panels. With the 200.39 installation, the base is bolted to floor and covered using the base covers. Slot covers are used to conceal exposed slots. The material is then suspended using the 2 piece clamping brackets.





## Installation

### **Required Tools**



# 1 Attach Baseplate to Extrusion (Tapped at Center End)







## Installation

# 2 Slide on Cover Plate and Attach Side Clamping Brackets

\* Complete this step for each extrusion.



**b** \*Complete this step for each extrusion.



## Installation

## 3 Install Panel

a





## Installation

## **4** Dry-Fit and Measure

a Position the assembly and then remove the panel









## Installation

## **5** Install Concrete Anchors





Drill Ø10mm hole, minimum 65mm deep.



Remove drilling debris with a blowout bulb or with compressed air.



With screw in anchor (3-15-3011A), use a hammer to insert anchor.

#### d



Place a washer under the screw head.

#### e



Torque the screw to 15 Nm.



Remove screw.

## Installation

**6** Anchor to Floor





## Installation

## **7** Reinstall Panels





## Installation

## 8 Attach Extrusion Top Caps





## Installation

**9** Attach Slot Covers

a Cut slot covers to size.