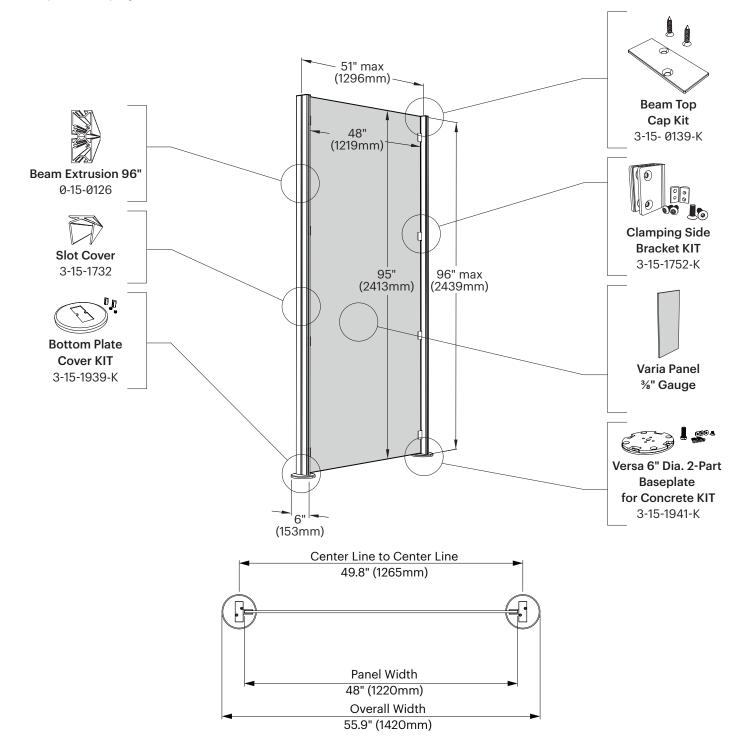

## For Each Additional Panel

- (×1) Varia Panel
- (x1) Beam Profile 96" 0-15-0126
- (x1) Top Cap KIT 3-15-0139-K
- (×1) Versa 6" Dia. 2-Part Baseplate for Concrete KIT 3-15-1941-K
- (x1) Beam Base Cover KIT 3-15-1939-K
- (×8) 2-Piece Clamping Bracket KIT 3-15-1752-K
- (x2) Slot Cover 3-15-1732

#### **Overview**

Versa is a popular system that uses aluminum extrusions to add rigidity to panels. With the 200.39 installation, the base is bolted to floor and covered using the base covers. Slot covers are used to conceal exposed slots. The material is then suspended using the 2 piece clamping brackets.