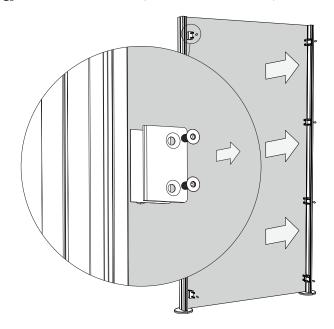

# 2 Slide on Cover Plate and Attach Side Clamping Brackets

\* Complete this step for each extrusion.

**b** \*Complete this step for each extrusion.