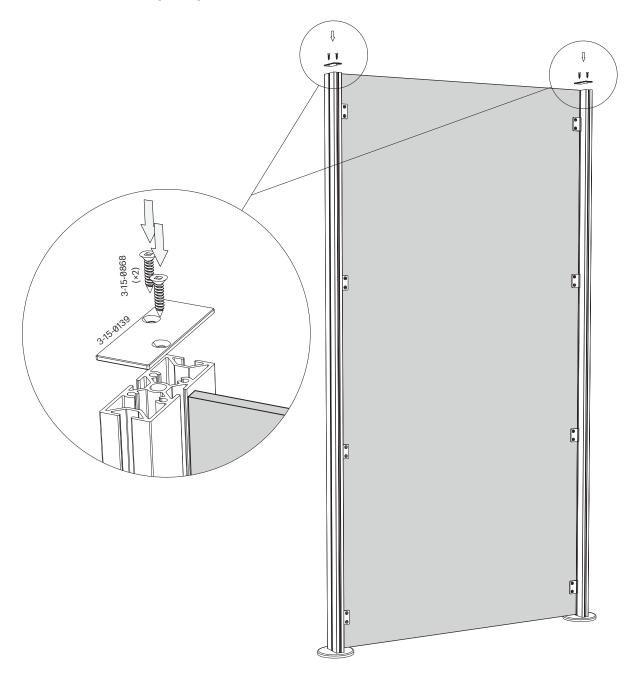

## Installation

# 2 Slide on Cover Plate and Attach Side Clamping Brackets

\* Complete this step for each extrusion.



**b** \*Complete this step for each extrusion.



## Installation

## 3 Install Panel

a





## Installation

## **4** Dry-Fit and Measure

a Position the assembly and then remove the panel









## Installation

## **5** Install Concrete Anchors





Drill Ø10mm hole, minimum 65mm deep.



Remove drilling debris with a blowout bulb or with compressed air.



With screw in anchor (3-15-3011A), use a hammer to insert anchor.

#### d



Place a washer under the screw head.

#### e



Torque the screw to 15 Nm.



Remove screw.

## Installation

**6** Anchor to Floor





## Installation

## **7** Reinstall Panels





## Installation

## 8 Attach Extrusion Top Caps





## Installation

**9** Attach Slot Covers

a Cut slot covers to size.