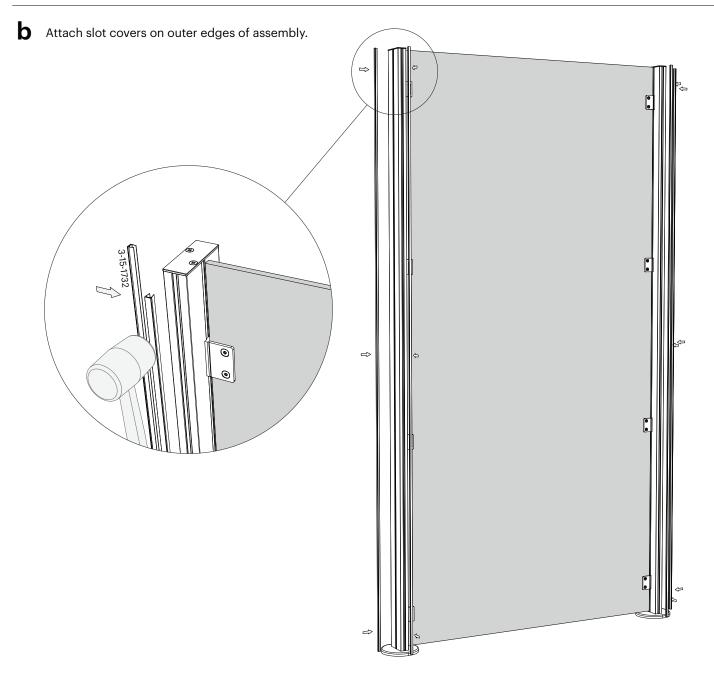

\* Complete this step for each extrusion.



**b** \*Complete this step for each extrusion.



## Installation

## 3 Install Panel

a





## Installation

## **4** Dry-Fit and Measure

a Position the assembly and then remove the panel









## Installation

## **5** Install Concrete Anchors





Drill Ø10mm hole, minimum 65mm deep.



Remove drilling debris with a blowout bulb or with compressed air.



With screw in anchor (3-15-3011A), use a hammer to insert anchor.

#### d



Place a washer under the screw head.

#### e



Torque the screw to 15 Nm.



Remove screw.

## Installation

**6** Anchor to Floor





## Installation

## **7** Reinstall Panels





## Installation

## 8 Attach Extrusion Top Caps





## Installation

**9** Attach Slot Covers

a Cut slot covers to size.