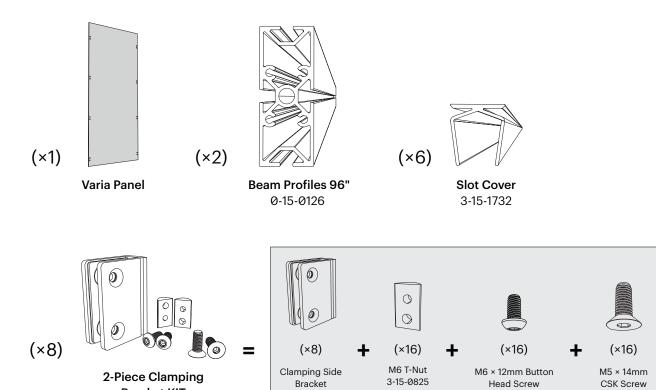

## For Each Additional Panel

- (×1) Varia Panel
- (x1) Beam Profile 96" 0-15-0126
- (x1) Top Cap KIT 3-15-0139-K
- (×1) Versa 6" Dia. 2-Part Baseplate for Concrete KIT 3-15-1941-K
- (x1) Beam Base Cover KIT 3-15-1939-K
- (×8) 2-Piece Clamping Bracket KIT 3-15-1752-K
- (x2) Slot Cover 3-15-1732