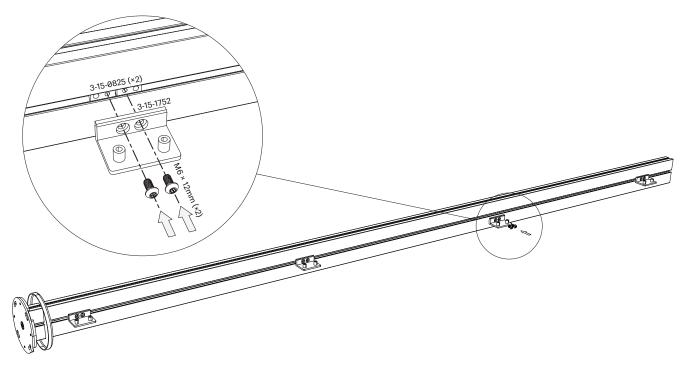

# 2 Slide on Cover Plate and Attach Side Clamping Brackets

\* Complete this step for each extrusion.

**b** \*Complete this step for each extrusion.