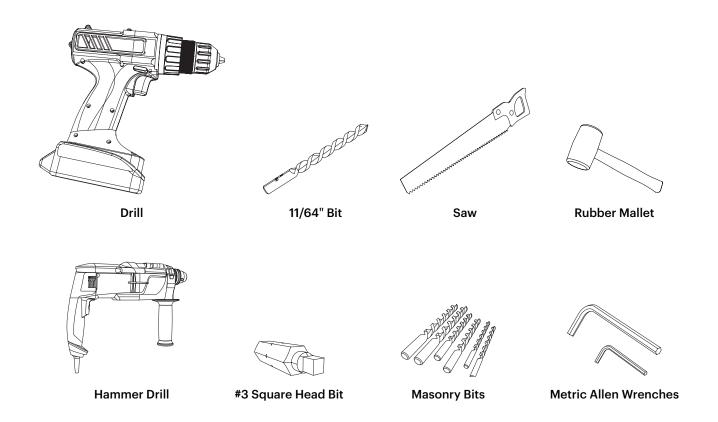

**Contents Overview**



**Bracket** 

3-15-1752

**Head Screw** 

3-15-0794



**Bracket KIT** 

3-15-1752-K



### Contents Overview cont...



## For Each Additional Panel

- (×1) Varia Panel
- (x1) Beam Profile 96" 0-15-0126
- (x1) Top Cap KIT 3-15-0139-K
- (×1) Versa 6" Dia. 2-Part Baseplate for Concrete KIT 3-15-1941-K
- (x1) Beam Base Cover KIT 3-15-1939-K
- (×8) 2-Piece Clamping Bracket KIT 3-15-1752-K
- (x2) Slot Cover 3-15-1732

#### **Overview**

Versa is a popular system that uses aluminum extrusions to add rigidity to panels. With the 200.39 installation, the base is bolted to floor and covered using the base covers. Slot covers are used to conceal exposed slots. The material is then suspended using the 2 piece clamping brackets.





## Installation

### **Required Tools**



# 1 Attach Baseplate to Extrusion (Tapped at Center End)







## Installation

# 2 Slide on Cover Plate and Attach Side Clamping Brackets

\* Complete this step for each extrusion.



**b** \*Complete this step for each extrusion.



## Installation

## 3 Install Panel

a





## Installation

## **4** Dry-Fit and Measure

a Position the assembly and then remove the panel









## Installation

## **5** Install Concrete Anchors





Drill Ø10mm hole, minimum 65mm deep.



Remove drilling debris with a blowout bulb or with compressed air.



With screw in anchor (3-15-3011A), use a hammer to insert anchor.

#### d



Place a washer under the screw head.

#### e



Torque the screw to 15 Nm.



Remove screw.

## Installation

**6** Anchor to Floor





## Installation

## **7** Reinst