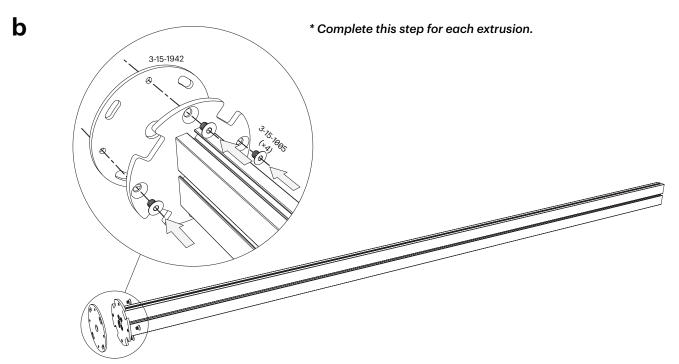

# 2 Slide on Cover Plate and Attach Side Clamping Brackets

\* Complete this step for each extrusion.

**b** \*Complete this step for each extrusion.