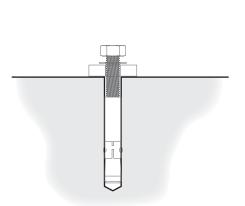

#### d

Place a washer under the screw head.

#### e

Torque the screw to 15 Nm.

Remove screw.