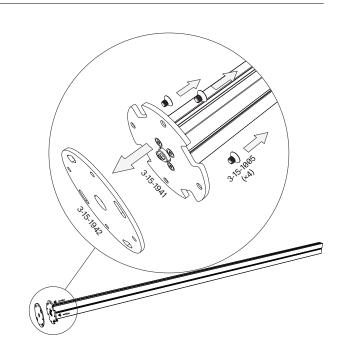

# 2 Slide on Cover Plate and Attach Side Clamping Brackets

\* Complete this step for each extrusion.

**b** \*Complete this step for each extrusion.