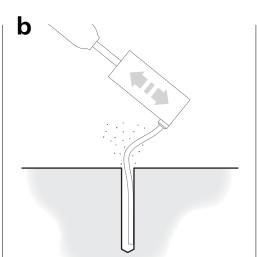

## **5** Install Concrete Anchors

Drill Ø10mm hole, minimum 65mm deep.

Remove drilling debris with a blowout bulb or with compressed air.

With screw in anchor (3-15-3011A), use a hammer to insert anchor.