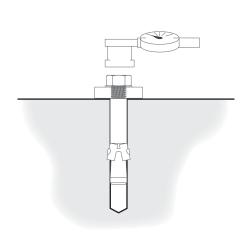

## **5** Install Concrete Anchors

Drill Ø10mm hole, minimum 65mm deep.

Remove drilling debris with a blowout bulb or with compressed air.

With screw in anchor (3-15-3011A), use a hammer to insert anchor.

#### d

Place a washer under the screw head.

#### e

Torque the screw to 15 Nm.

Remove screw.