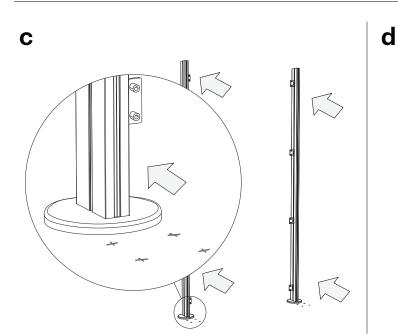

amping Bracket KIT 3-15-1752-K
- (x2) Slot Cover 3-15-1732

#### **Overview**

Versa is a popular system that uses aluminum extrusions to add rigidity to panels. With the 200.39 installation, the base is bolted to floor and covered using the base covers. Slot covers are used to conceal exposed slots. The material is then suspended using the 2 piece clamping brackets.





## Installation

### **Required Tools**



# 1 Attach Baseplate to Extrusion (Tapped at Center End)







## Installation

# 2 Slide on Cover Plate and Attach Side Clamping Brackets

\* Complete this step for each extrusion.



**b** \*Complete this step for each extrusion.



## Installation

## 3 Install Panel

a





## Installation

## **4** Dry-Fit and Measure

a Position the assembly and then remove the panel









## Installation

## **5** Install Concrete Anchors





Drill Ø10mm hole, minimum 65mm deep.



Remove drilling debris with a blowout bulb or with compressed air.



With screw in anchor (3-15-3011A), use a hammer to insert anchor.

#### d



Place a washer under the screw head.

#### e



Torque the screw to 15 Nm.



Remove screw.

## Installation

**6** Anchor to Floor





## Installation

## **7** Reinstall Panels





## Installation

## 8 Attach Extrusion Top Caps





## Installation

**9** Attach Slot Covers

a Cut slot covers to size.