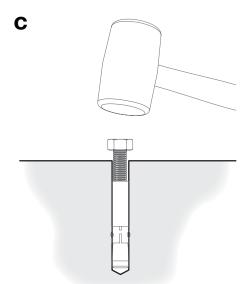

## **5** Install Concrete Anchors

Drill Ø10mm hole, minimum 65mm deep.

Remove drilling debris with a blowout bulb or with compressed air.

With screw in anchor (3-15-3011A), use a hammer to insert anchor.

#### d

Place a washer under the screw head.

#### e

Torque the screw to 15 Nm.

Remove screw.