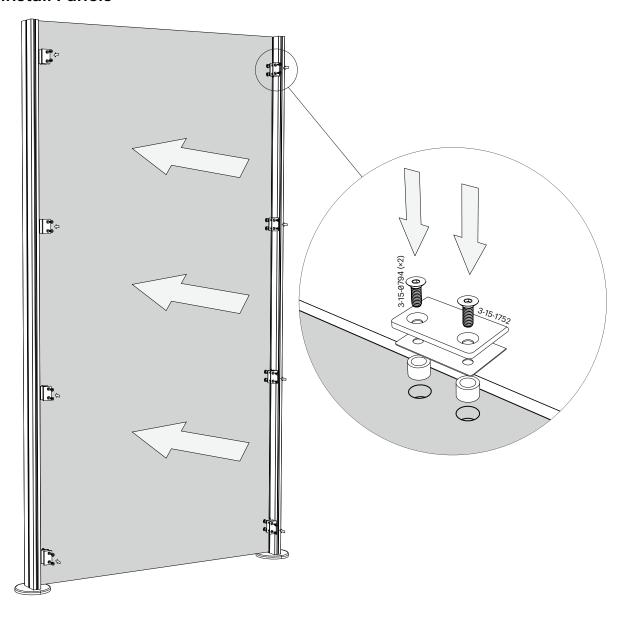

Baseplate to Extrusion (Tapped at Center End)







## Installation

# 2 Slide on Cover Plate and Attach Side Clamping Brackets

\* Complete this step for each extrusion.



**b** \*Complete this step for each extrusion.



## Installation

## 3 Install Panel

a





## Installation

## **4** Dry-Fit and Measure

a Position the assembly and then remove the panel









## Installation

## **5** Install Concrete Anchors





Drill Ø10mm hole, minimum 65mm deep.



Remove drilling debris with a blowout bulb or with compressed air.



With screw in anchor (3-15-3011A), use a hammer to insert anchor.

#### d



Place a washer under the screw head.

#### e



Torque the screw to 15 Nm.



Remove screw.

## Installation

**6** Anchor to Floor





## Installation

## **7** Reinstall Panels





## Installation

## 8 Attach Extrusion Top Caps





## Installation

**9** Attach Slot Covers

a Cut slot covers to size.