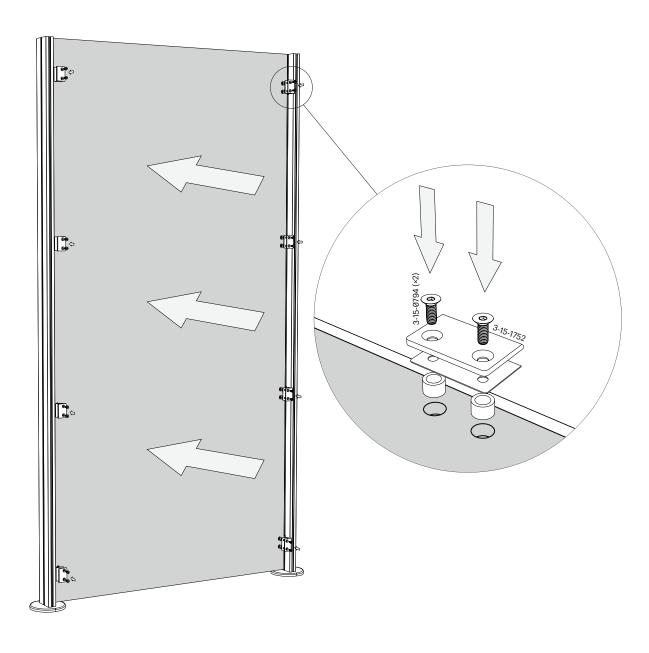

ia. 2-Part Baseplate for Concrete KIT 3-15-1941-K
- (x1) Beam Base Cover KIT 3-15-1939-K
- (×8) 2-Piece Clamping Bracket KIT 3-15-1752-K
- (x2) Slot Cover 3-15-1732

#### **Overview**

Versa is a popular system that uses aluminum extrusions to add rigidity to panels. With the 200.39 installation, the base is bolted to floor and covered using the base covers. Slot covers are used to conceal exposed slots. The material is then suspended using the 2 piece clamping brackets.





## Installation

### **Required Tools**



# 1 Attach Baseplate to Extrusion (Tapped at Center End)







## Installation

# 2 Slide on Cover Plate and Attach Side Clamping Brackets

\* Complete this step for each extrusion.



**b** \*Complete this step for each extrusion.



## Installation

## 3 Install Panel

a





## Installation

## **4** Dry-Fit and Measure

a Position the assembly and then remove the panel









## Installation

## **5** Install Concrete Anchors





Drill Ø10mm hole, minimum 65mm deep.



Remove drilling debris with a blowout bulb or with compressed air.



With screw in anchor (3-15-3011A), use a hammer to insert anchor.

#### d



Place a washer under the screw head.

#### e



Torque the screw to 15 Nm.



Remove screw.

## Installation

**6** Anchor to Floor





## Installation

## **7** Reinstall Panels





## Installation

## 8 Attach Extrusion Top Caps





## Installation

**9** Attach Slot Covers

a Cut slot covers to size.