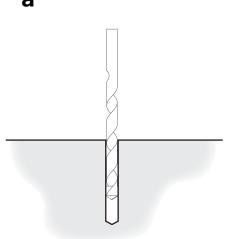

## **5** Install Concrete Anchors

Drill Ø10mm hole, minimum 65mm deep.

Remove drilling debris with a blowout bulb or with compressed air.

With screw in anchor (3-15-3011A), use a hammer to insert anchor.