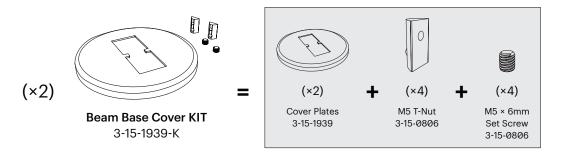

## For Each Additional Panel

- (×1) Varia Panel
- (x1) Beam Profile 96" 0-15-0126
- (x1) Top Cap KIT 3-15-0139-K
- (×1) Versa 6" Dia. 2-Part Baseplate for Concrete KIT 3-15-1941-K
- (x1) Beam Base Cover KIT 3-15-1939-K
- (×8) 2-Piece Clamping Bracket KIT 3-15-1752-K
- (x2) Slot Cover 3-15-1732