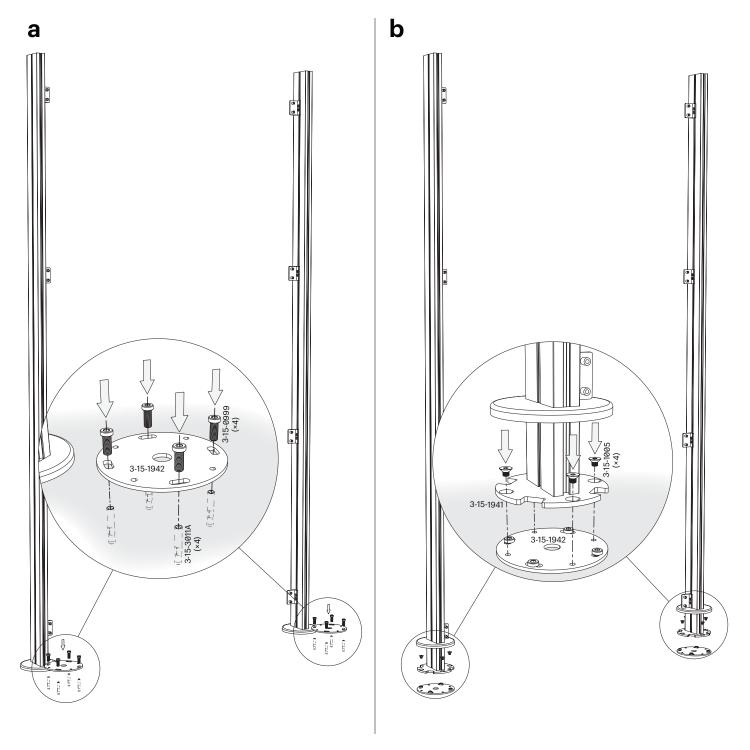

# 1 Attach Baseplate to Extrusion (Tapped at Center End)

# 2 Slide on Cover Plate and Attach Side Clamping Brackets

\* Complete this step for each extrusion.

**b** \*Complete this step for each extrusion.