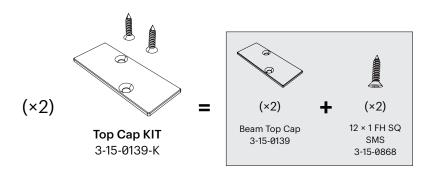

## For Each Additional Panel

- (×1) Varia Panel
- (x1) Beam Profile 96" 0-15-0126
- (x1) Top Cap KIT 3-15-0139-K
- (×1) Versa 6" Dia. 2-Part Baseplate for Concrete KIT 3-15-1941-K
- (x1) Beam Base Cover KIT 3-15-1939-K
- (×8) 2-Piece Clamping Bracket KIT 3-15-1752-K
- (x2) Slot Cover 3-15-1732

## 8 Attach Extrusion Top Caps