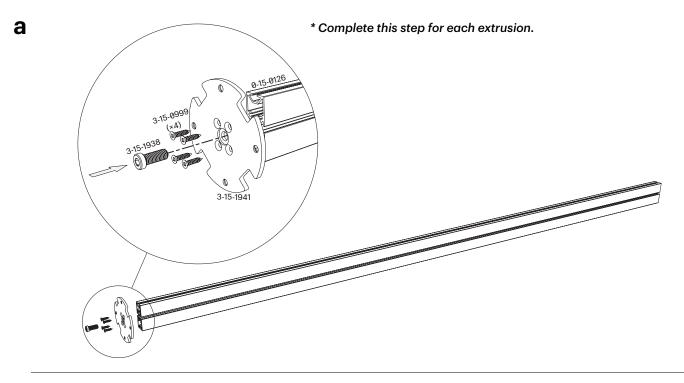

rew** 

3-15-0794



**Bracket KIT** 

3-15-1752-K



### Contents Overview cont...



## For Each Additional Panel

- (×1) Varia Panel
- (x1) Beam Profile 96" 0-15-0126
- (x1) Top Cap KIT 3-15-0139-K
- (×1) Versa 6" Dia. 2-Part Baseplate for Concrete KIT 3-15-1941-K
- (x1) Beam Base Cover KIT 3-15-1939-K
- (×8) 2-Piece Clamping Bracket KIT 3-15-1752-K
- (x2) Slot Cover 3-15-1732

#### **Overview**

Versa is a popular system that uses aluminum extrusions to add rigidity to panels. With the 200.39 installation, the base is bolted to floor and covered using the base covers. Slot covers are used to conceal exposed slots. The material is then suspended using the 2 piece clamping brackets.





## Installation

### **Required Tools**



# 1 Attach Baseplate to Extrusion (Tapped at Center End)







## Installation

# 2 Slide on Cover Plate and Attach Side Clamping Brackets

\* Complete this step for each extrusion.



**b** \*Complete this step for each extrusion.



## Installation

## 3 Install Panel

a





## Installation

## **4** Dry-Fit and Measure

a Position the assembly and then remove the panel









## Installation

## **5** Install Concrete Anchors





Drill Ø10mm hole, minimum 65mm deep.



Remove drilling debris with a blowout bulb or with compressed air.



With screw in anchor (3-15-3011A), use a hammer to insert anchor.

#### d



Place a washer under the screw head.

#### e



Torque the screw to 15 Nm.



Remove screw.

## Installation

**6** Anchor to Floor





## Installation

## **7** Reinstall Panels





## Installation

## 8 Attach Extrusion Top C