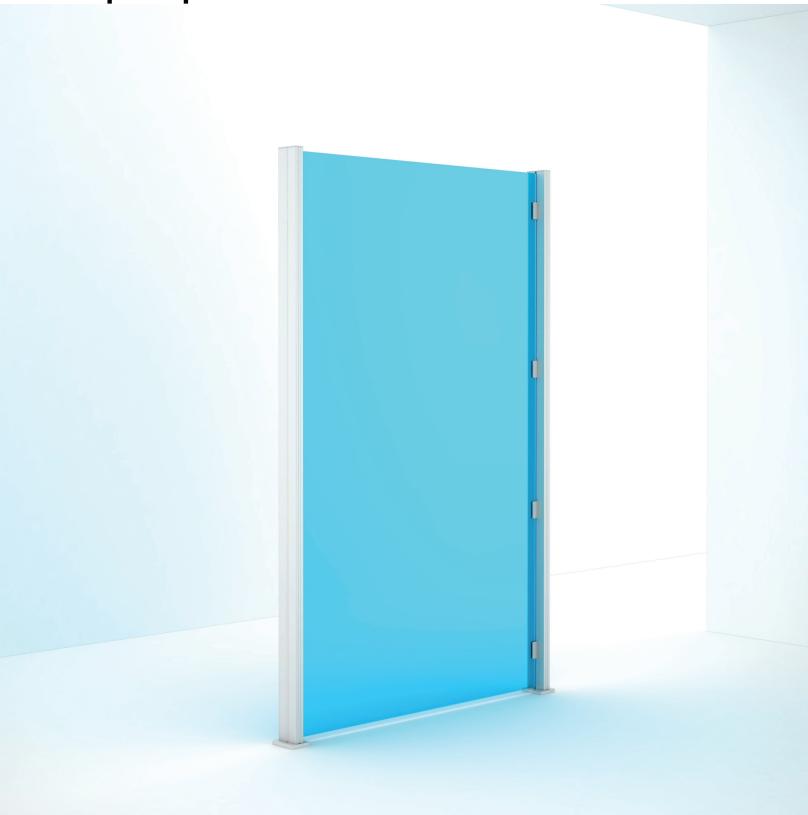

## **Installation Manual**

#### **Overview**

Versa is a popular system that uses aluminum extrusions to add rigidity to panels. With the 200.39 installation, the base is bolted to floor and covered using the base covers. Slot covers are used to conceal exposed slots. The material is then suspended using the 2 piece clamping brackets.