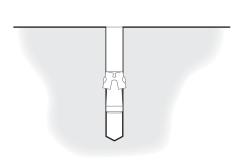

## **5** Install Concrete Anchors

Drill Ø10mm hole, minimum 65mm deep.

Remove drilling debris with a blowout bulb or with compressed air.

With screw in anchor (3-15-3011A), use a hammer to insert anchor.

#### d

Place a washer under the screw head.

#### e

Torque the screw to 15 Nm.

Remove screw.