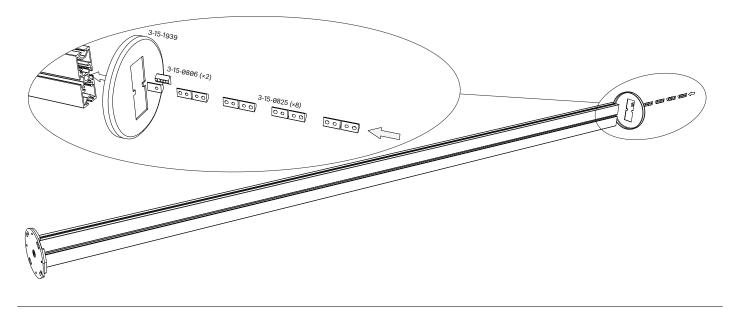

# 2 Slide on Cover Plate and Attach Side Clamping Brackets

\* Complete this step for each extrusion.

**b** \*Complete this step for each extrusion.