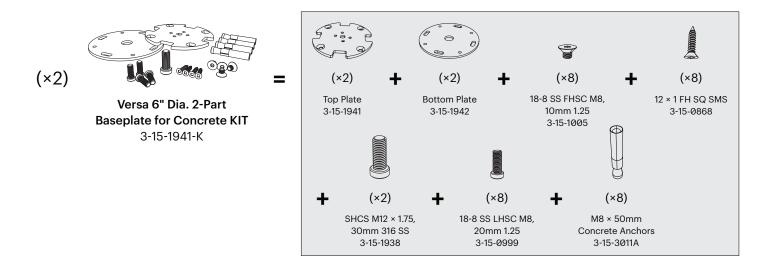

## For Each Additional Panel

- (×1) Varia Panel
- (x1) Beam Profile 96" 0-15-0126
- (x1) Top Cap KIT 3-15-0139-K
- (×1) Versa 6" Dia. 2-Part Baseplate for Concrete KIT 3-15-1941-K
- (x1) Beam Base Cover KIT 3-15-1939-K
- (×8) 2-Piece Clamping Bracket KIT 3-15-1752-K
- (x2) Slot Cover 3-15-1732

#### **Overview**

Versa is a popular system that uses aluminum extrusions to add rigidity to panels. With the 200.39 installation, the base is bolted to floor and covered using the base covers. Slot covers are used to conceal exposed slots. The material is then suspended using the 2 piece clamping brackets.